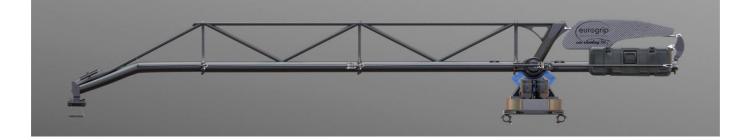

## **GHOST ONE**

Incl 12vPower + bnc video for wireless teradek

FLIGHTHEAD MINI V4 GPS, incl:

Zoom motor

Spare zoom motor

Shake generator

Joystick control

Wheels control

# INTERCOM

Digital wireless Clearcom system

- 5 beltpacks
- 3 earpieces

Speaker

12V & 24V STABILISED CAMERA POWER 36V STABILISED HEAD POWER MULTIPLE 12V OUTPUTS

SHORT MODE: 4,26m

LONG MODE: 6m