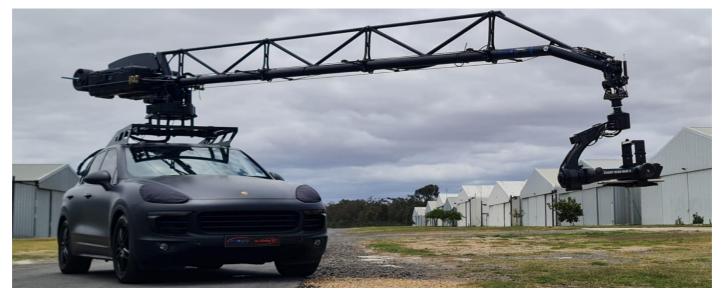

The Ghost One is a universal adaptable remote arm that offers arm extension from 4.2m to 6m, offeringshort mode for close-quarter dynamics and long mode for all the reach needed for stunts and big reveals. Ghost One offers dual motors per axis - power and control in any situation, offering the most advanced Gyro stabilisation of any mobile crane. The gyro motor system works in unison with the hinged tail thatflexes independently of its boom, allowing the vehicle to traverse jarring situations without transferring vibration down the arm. Powerful and durable, yet lightweight and intuitive, Ghost One is constructed from aerospace grade aluminium, carbon fibre and Kevlar.

# PORSCHE CAYENNE