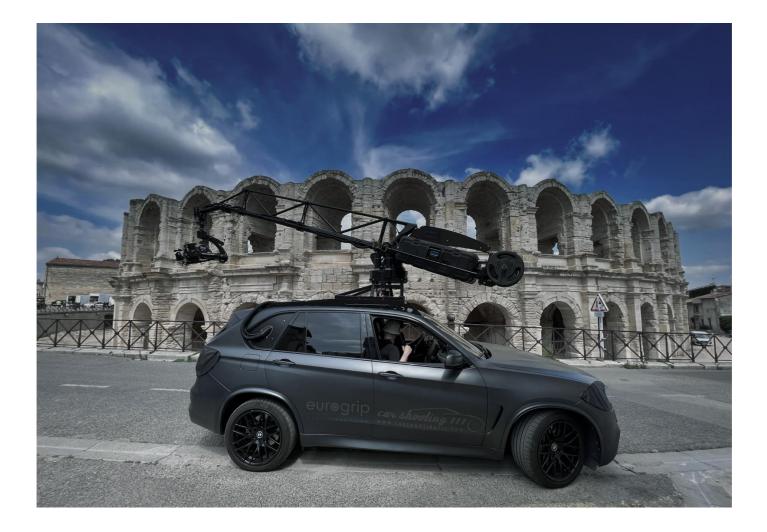

The Ghost One is a universal adaptable remote arm that offers arm extension from 4.2m to 6m, offeringshort mode for close-quarter dynamics and long mode for all the reach needed for stunts and big reveals. Ghost One offers dual motors per axis - power and control in any situation, offering the most advanced Gyro stabilisation of any mobile crane. The gyro motor system works in unison with the hinged tail thatflexes independently of its boom, allowing the vehicle to traverse jarring situations without transferring vibration down the arm. Powerful and durable, yet lightweight and intuitive, Ghost One is constructed from aerospace grade aluminium, carbon fibre and Kevlar.

# **SPECS**

| Arm Length             | SHORT MODE: 4.26m<br>LONG MODE: 6m |
|------------------------|------------------------------------|
| Lens Height            | 3.42m                              |
| Tilt                   | 33 degrees                         |
| Pan                    | 360°                               |
| Max Rotations          | +-3 rotations                      |
| Pan Speed Max          | 5 sec/360 degrees                  |
| Tilt Speed Max         | 1.5 sec/33 degrees                 |
| Max Payload Short Mode | 36.28 kg                           |
| Max Payload Long Mode  | 29.48 kg                           |
| Max Vehicle Speed      | 160 km/h                           |