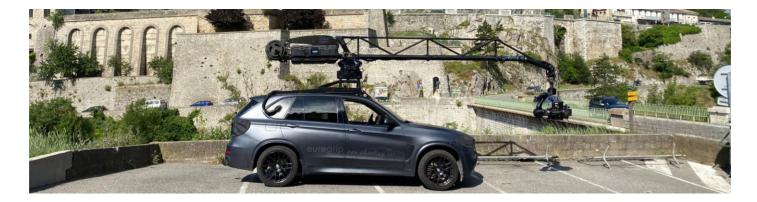

The Ghost One is a universal adaptable remote arm that offers arm extension from 4.2m to 6m, offeringshort mode for close-quarter dynamics and long mode for all the reach needed for stunts and big reveals. Ghost One offers dual motors per axis - power and control in any situation, offering the most advanced Gyro stabilisation of any mobile crane. The gyro motor system works in unison with the hinged tail thatflexes independently of its boom, allowing the vehicle to traverse jarring situations without transferring vibration down the arm. Powerful and durable, yet lightweight and intuitive, Ghost One is constructed from aerospace grade aluminium, carbon fibre and Kevlar.